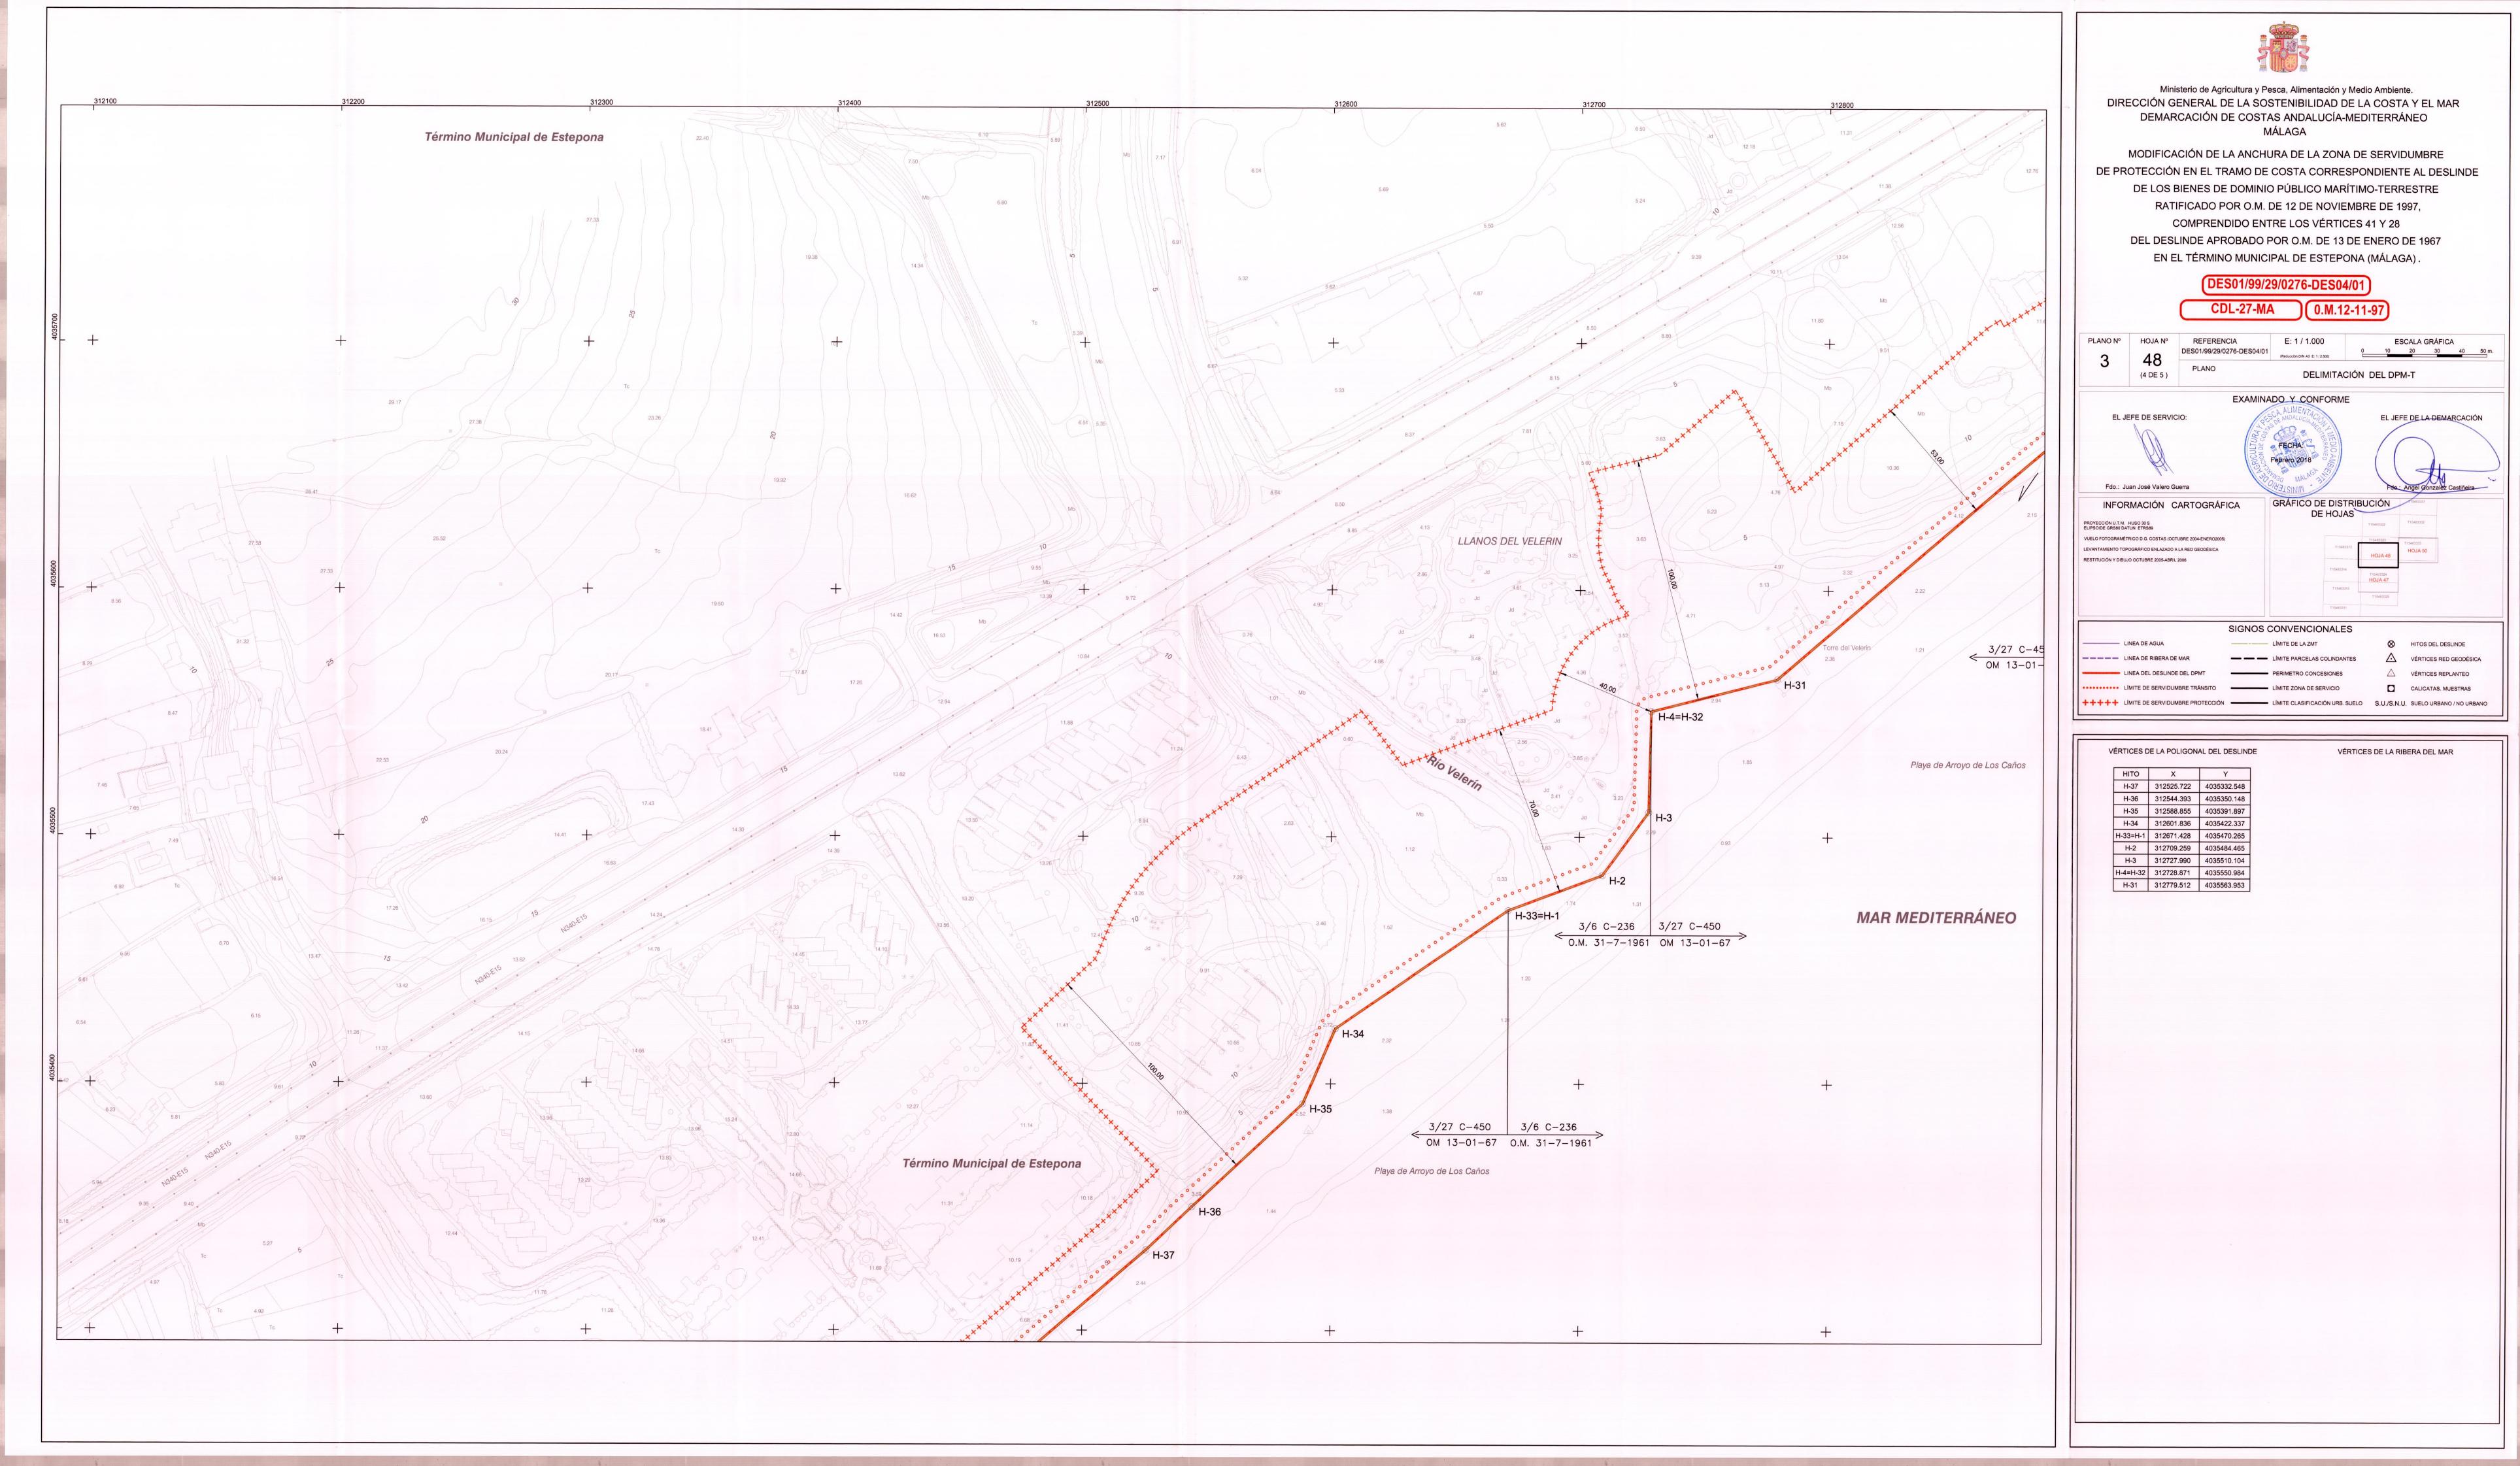

Ministerio de Agricultura y Pesca, Alimentación y Medio Ambiente. DIRECCIÓN GENERAL DE LA SOSTENIBILIDAD DE LA COSTA Y EL MAR DEMARCACIÓN DE COSTAS ANDALUCÍA-MEDITERRÁNEO

MODIFICACIÓN DE LA ANCHURA DE LA ZONA DE SERVIDUMBRE DE PROTECCIÓN EN EL TRAMO DE COSTA CORRESPONDIENTE AL DESLINDE

DE LOS BIENES DE DOMINIO PÚBLICO MARÍTIMO-TERRESTRE RATIFICADO POR O.M. DE 12 DE NOVIEMBRE DE 1997,

DEL DESLINDE APROBADO POR O.M. DE 13 DE ENERO DE 1967

| PLANO №                                 | ноја №<br><b>47</b> | REFERENCIA<br>DES01/99/29/0276-DES04/01      |         | E: 1 / 1.000 (Reducción DIN A3 E: 1/2500) |                  |          | ESCALA GRÁFICA<br>10 20 30 40 50 m. |                      |          |            |       |  |
|-----------------------------------------|---------------------|----------------------------------------------|---------|-------------------------------------------|------------------|----------|-------------------------------------|----------------------|----------|------------|-------|--|
|                                         | (3 DE 5 )           | DELIMITACIÓN DEL DPM-T                       |         |                                           |                  |          |                                     |                      |          |            |       |  |
|                                         |                     |                                              | EXAMINA | DO Y CONFO                                | RME              |          |                                     |                      |          |            |       |  |
| EL JEFE DE SERVICIO:                    |                     |                                              |         | Febrero 2018                              |                  |          |                                     |                      |          |            | ÓN    |  |
| Fdo.: Ju                                | ian José Valero (   | Guerra                                       | ingsw   | MALAGA 315                                |                  |          |                                     | Angel Go             | nzalez C | Castiñeira | a     |  |
| INFOR                                   | RMACIÓN (           | CARTOGRÁFIC                                  | A       | GRÁFICO DE<br>DE I                        | DISTRIE<br>10JAS | BUCIO    | N                                   | 119463331            |          |            |       |  |
| PROYECCIÓN U.T.M.<br>ELIPSOIDE GRS80 DA |                     |                                              |         |                                           |                  | T1546332 | 22                                  | T15463332            |          |            |       |  |
|                                         |                     | CTUBRE 2004-ENERO2005)  O A LA RED GEODÉSICA |         |                                           | T15463313        | T154633  |                                     | T15463333<br>HOJA 50 |          |            |       |  |
| RESTITUCIÓN Y DIBU                      | IO OCTUBRE 2005-ABR | RIL 2006                                     |         |                                           | T15463314        | T154633  |                                     |                      |          |            |       |  |
|                                         |                     |                                              |         |                                           | T15463315        | T1546    |                                     |                      |          |            |       |  |
|                                         |                     |                                              |         |                                           | T15463311        |          |                                     |                      | 111100   |            |       |  |
|                                         |                     | 5                                            | SIGNOS  | CONVENCION                                | IALES            |          |                                     |                      |          |            |       |  |
| L                                       | INEA DE AGUA        |                                              |         | LÍMITE DE LA ZMT                          |                  |          | $\otimes$                           | HITOS                | DEL DES  | SLINDE     |       |  |
| L                                       | INEA DE RIBERA (    | DE MAR                                       |         | LÍMITE PARCELAS CO                        | LINDANTES        |          | Δ                                   | VÉRTI                | CES RED  | GEODÉS     | SICA  |  |
|                                         | INEA DEL DESLIN     | DE DEL DPMT                                  |         | PERIMETRO CONCES                          | IONES            |          | $\triangle$                         |                      | CES REP  |            |       |  |
|                                         | MITE DE SERVID      | UMBRE TRÁNSITO                               |         | LÍMITE ZONA DE SER                        |                  |          |                                     |                      | ATAS. ML |            |       |  |
| +++++ 1                                 | MITE DE SERVID      | UMBRE PROTECCIÓN                             |         | LÍMITE CLASIFICACIÓ                       | N URB. SUEL      | .o S.    | U./S.N                              | .U. SUELO            | URBAN    | O / NO UI  | RBANO |  |