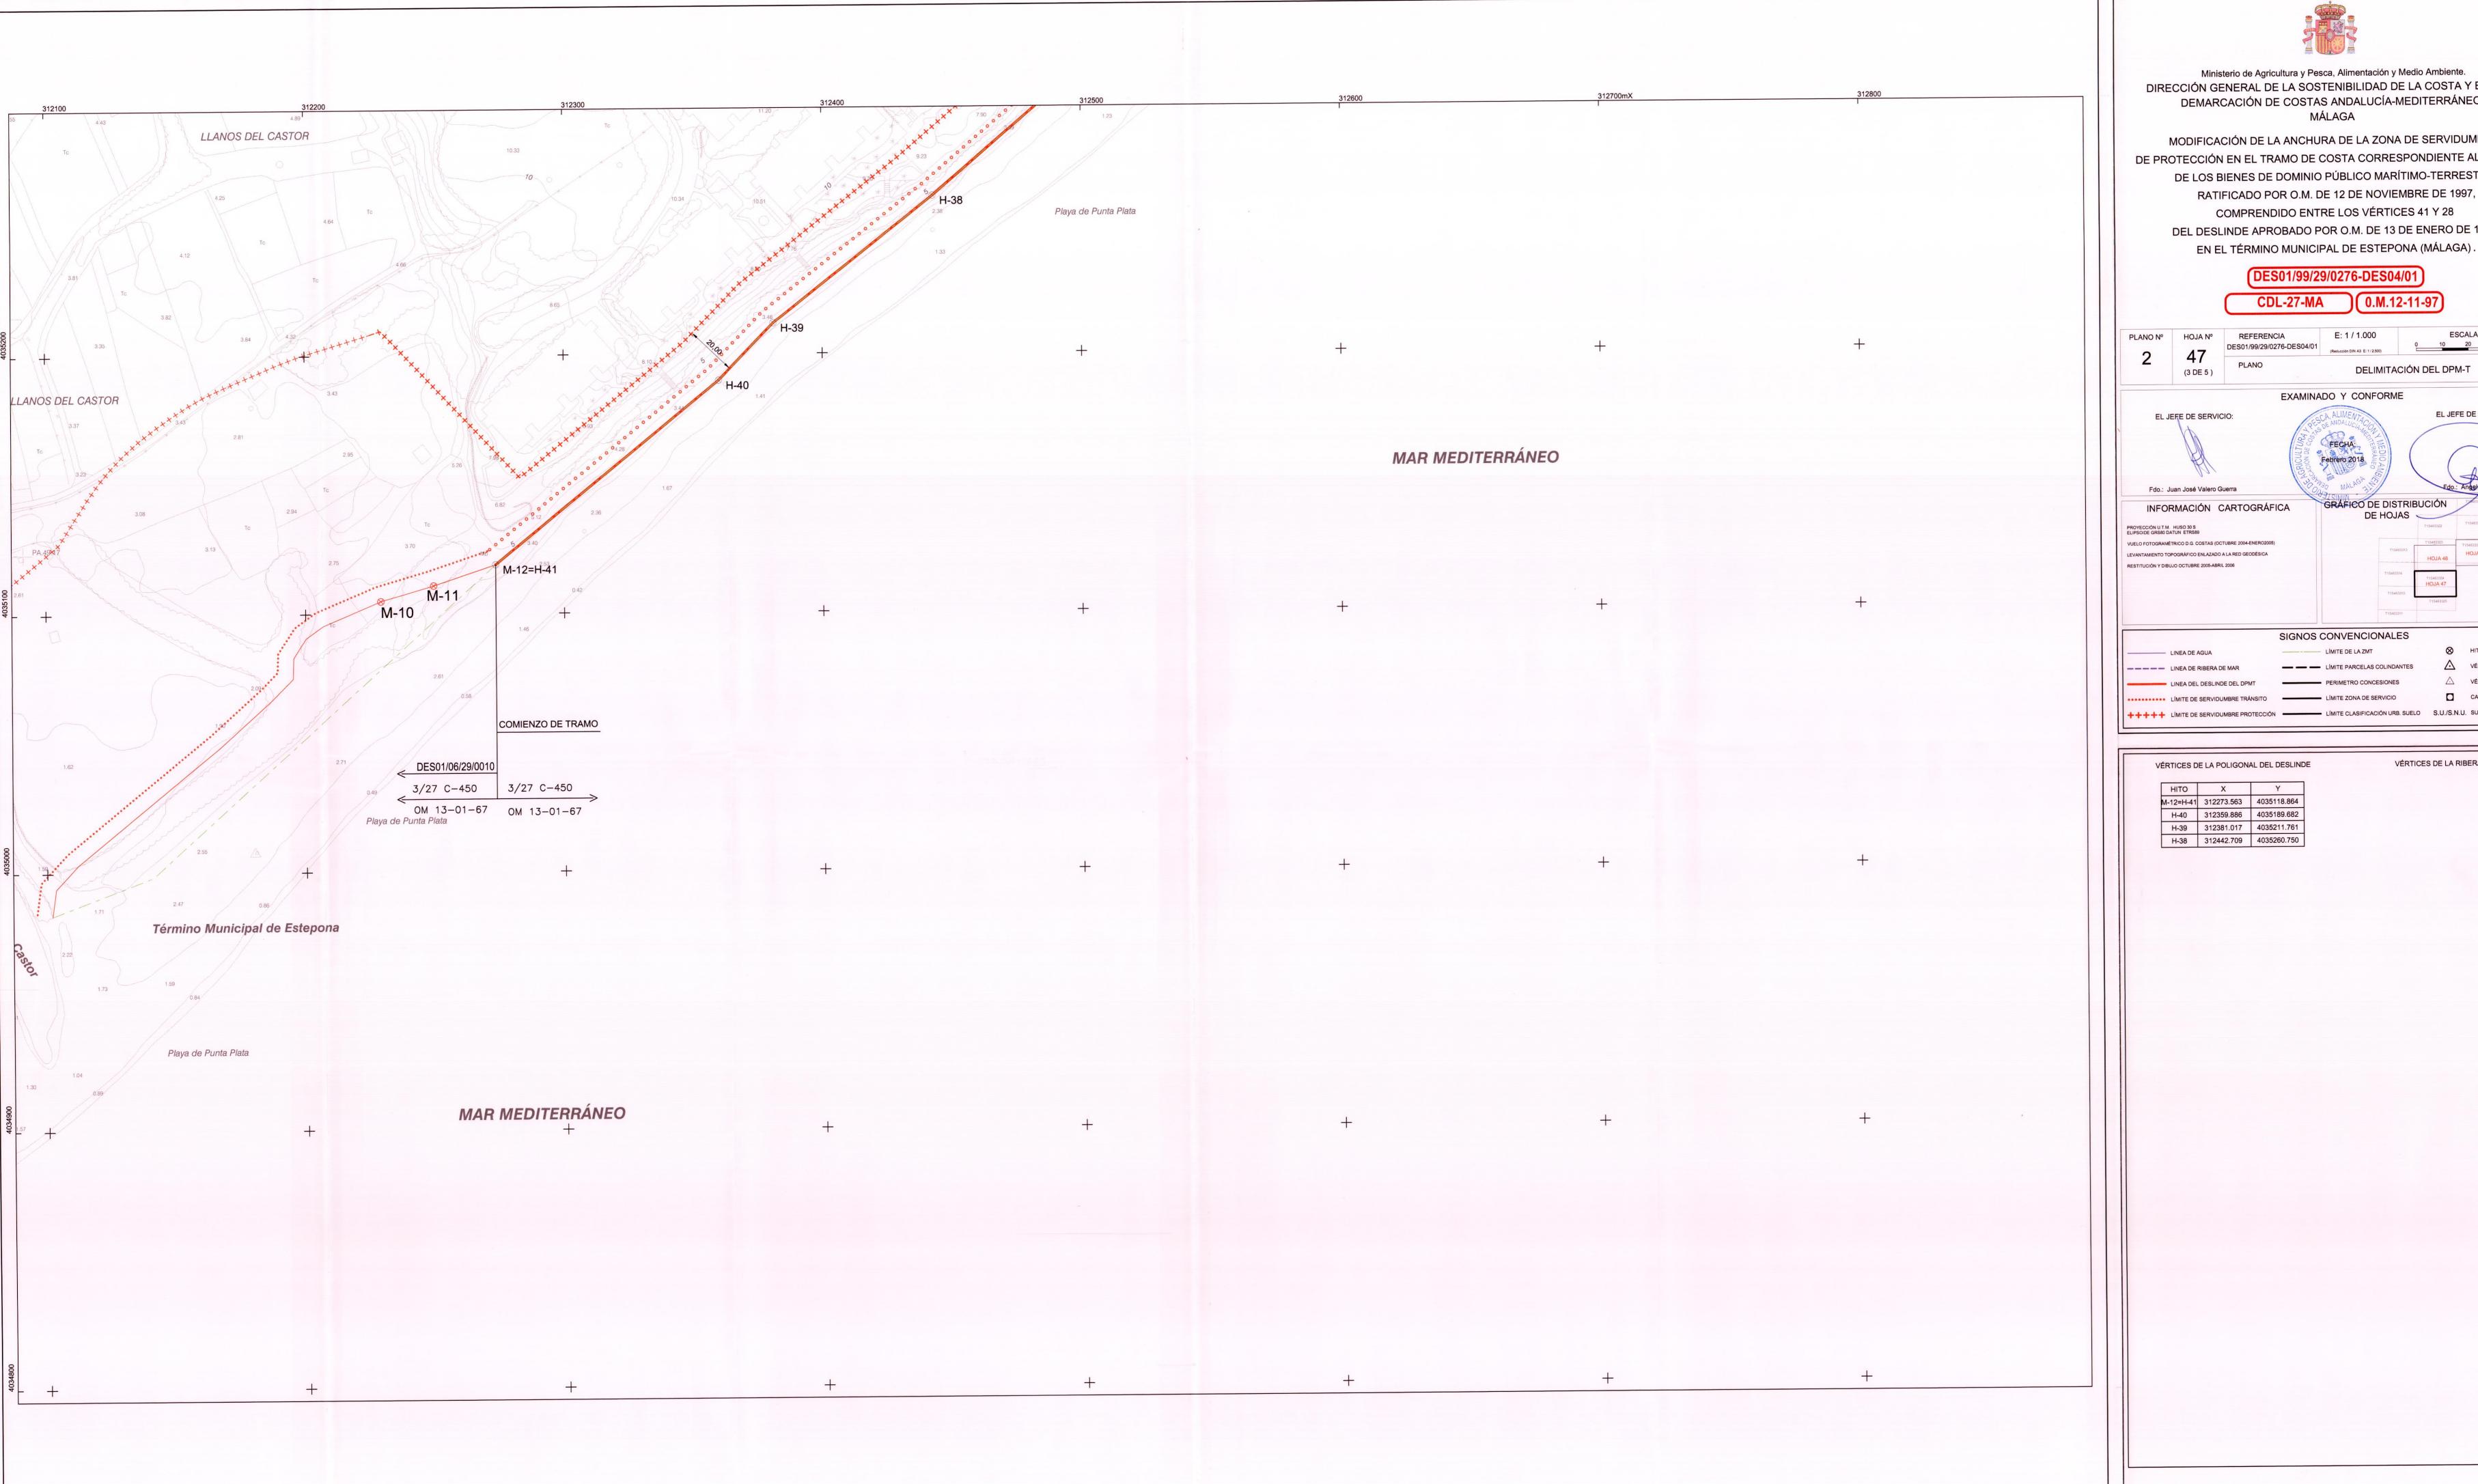

Ministerio de Agricultura y Pesca, Alimentación y Medio Ambiente. DIRECCIÓN GENERAL DE LA SOSTENIBILIDAD DE LA COSTA Y EL MAR DEMARCACIÓN DE COSTAS ANDALUCÍA-MEDITERRÁNEO

MODIFICACIÓN DE LA ANCHURA DE LA ZONA DE SERVIDUMBRE DE PROTECCIÓN EN EL TRAMO DE COSTA CORRESPONDIENTE AL DESLINDE

DE LOS BIENES DE DOMINIO PÚBLICO MARÍTIMO-TERRESTRE RATIFICADO POR O.M. DE 12 DE NOVIEMBRE DE 1997,

DEL DESLINDE APROBADO POR O.M. DE 13 DE ENERO DE 1967

| PLANO №                                 | ноја №<br><b>47</b> | REFERENCIA<br>DES01/99/29/0276-DES04/01      |         | E: 1 / 1.000 (Reducción DIN A3 E: 1/2500) |                  |          | ESCALA GRÁFICA<br>10 20 30 40 50 m. |                      |          |            |       |  |
|-----------------------------------------|---------------------|----------------------------------------------|---------|-------------------------------------------|------------------|----------|-------------------------------------|----------------------|----------|------------|-------|--|
|                                         | (3 DE 5 )           | DELIMITACIÓN DEL DPM-T                       |         |                                           |                  |          |                                     |                      |          |            |       |  |
|                                         |                     |                                              | EXAMINA | DO Y CONFO                                | RME              |          |                                     |                      |          |            |       |  |
| EL JEFE DE SERVICIO:                    |                     |                                              |         | Febrero 2018                              |                  |          |                                     |                      |          |            | ÓN    |  |
| Fdo.: Ju                                | ian José Valero (   | Guerra                                       | ingsw   | MALAGA 315                                |                  |          |                                     | Angel Go             | nzalez C | Castiñeira | a     |  |
| INFOR                                   | RMACIÓN (           | CARTOGRÁFIC                                  | A       | GRÁFICO DE<br>DE I                        | DISTRIE<br>10JAS | BUCIO    | N                                   | 119463331            |          |            |       |  |
| PROYECCIÓN U.T.M.<br>ELIPSOIDE GRS80 DA |                     |                                              |         |                                           |                  | T1546332 | 22                                  | T15463332            |          |            |       |  |
|                                         |                     | CTUBRE 2004-ENERO2005)  O A LA RED GEODÉSICA |         |                                           | T15463313        | T154633  |                                     | T15463333<br>HOJA 50 |          |            |       |  |
| RESTITUCIÓN Y DIBU                      | IO OCTUBRE 2005-ABR | RIL 2006                                     |         |                                           | T15463314        | T154633  |                                     |                      |          |            |       |  |
|                                         |                     |                                              |         |                                           | T15463315        | T1546    |                                     |                      |          |            |       |  |
|                                         |                     |                                              |         |                                           | T15463311        |          |                                     |                      | 111100   |            |       |  |
|                                         |                     | 5                                            | SIGNOS  | CONVENCION                                | IALES            |          |                                     |                      |          |            |       |  |
| L                                       | INEA DE AGUA        |                                              |         | LÍMITE DE LA ZMT                          |                  |          | $\otimes$                           | HITOS                | DEL DES  | SLINDE     |       |  |
| L                                       | INEA DE RIBERA (    | DE MAR                                       |         | LÍMITE PARCELAS CO                        | LINDANTES        |          | Δ                                   | VÉRTI                | CES RED  | GEODÉS     | SICA  |  |
|                                         | INEA DEL DESLIN     | DE DEL DPMT                                  |         | PERIMETRO CONCES                          | IONES            |          | $\triangle$                         |                      | CES REP  |            |       |  |
|                                         | MITE DE SERVID      | UMBRE TRÁNSITO                               |         | LÍMITE ZONA DE SER                        |                  |          |                                     |                      | ATAS. ML |            |       |  |
| +++++ 1                                 | MITE DE SERVID      | UMBRE PROTECCIÓN                             |         | LÍMITE CLASIFICACIÓ                       | N URB. SUEL      | .o S.    | U./S.N                              | .U. SUELO            | URBAN    | O / NO UI  | RBANO |  |